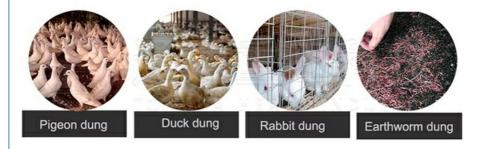

TDLDF-2400

ISO,CE

- Animal Manure Harmless Process
- Poultry Waste And Organic Compost Manure
- 220V/380V/415V
- Manure Fertilizer Turner Machine
- Crawler Compost Making Machine, Compost Making Machine, Recycle Equipment Compost Making Machine