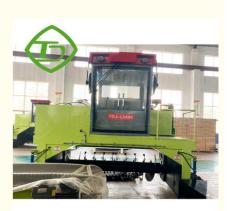

## Wide Applicability Crawler Compost Making Machine Recycle Equipment for Composting Machine

The type compost turner used for accelerating animal manure fertilizer fermentation process, which has the mixing, crushing, and material stacking function. We have adopted the advantages of mature models of similar finished products abroad and designed a large crawler-type compost turner. It has the characteristics of compact design, simple operation, and saving work space. The equipment can be workers driving or remote control.

### Features of crawler type compost turning machine

1. The machine adopts hydraulic operation system, tie-rod type steering wheel operation and crawler-type travelling. The working width is up to 3m and the height can reach 1.3m.