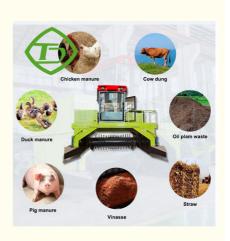

TDLDF-2400

ISO,CE

- Animal Manure Harmless Process
- Poultry Waste And Organic Compost Manure
- 220V/380V/415V
- Manure Fertilizer Turner Machine
- Crawler Compost Making Machine, Compost Making Machine, Recycle Equipment Compost Making Machine